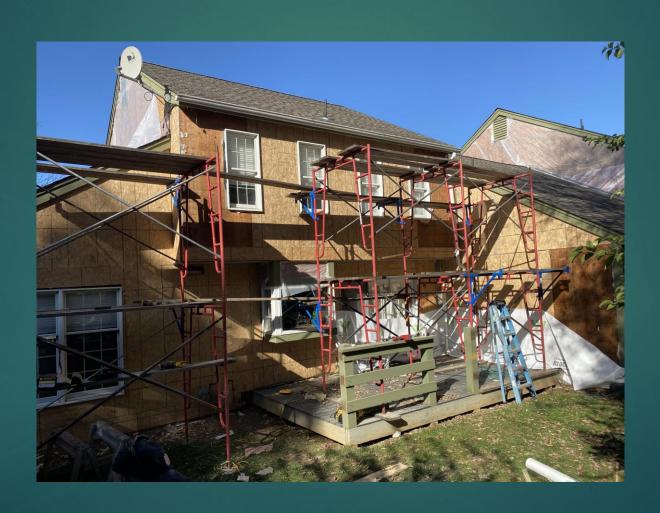

barked upon a complete exterior remediation project, using maintenance-free building materials, to bring our 35+ year-old units into the 21<sup>st</sup> century. This project includes new sheathing, house wrap, siding, trim, soffit, gutters with leaf guard, downspouts and gable vents. In addition to being maintenance-free, our new siding and trim is warranted for 50 years against rot, insect and other pest damage as well as cracking, peeling and fading. All windows and doors are being flashed to prevent leaks and improve insulation.

With pride, our community, like the Phoenix, is rising from years of wear and tear from the elements to once again be a premier choice for care-free living in Berks County. Our properties continue to increase in value and demand.

### New sheathing installed



### New house wrap installed



### House wrap installed and windows flashed



#### Window installed with new trim



# Window installed with head flashing



#### New front door with trim installed



#### New corner trim installed



#### New Wolf Portrait Siding installed



# Kick flashing installed to channel water into gutters



### Drip edge and new soffit installed



### New gutter and downspout with leaf guard installed



#### Leaf Guard – Installed on all new gutters



#### Capped rake board and gable vent



## New gable vent installation on garage wall



## Window and trim installation on garage wall



### Completed Unit



#### Left – Before remediation

#### Right – After remediation







Carefree living at its finest, Wyomissing Meadows is an enclave of high-end c