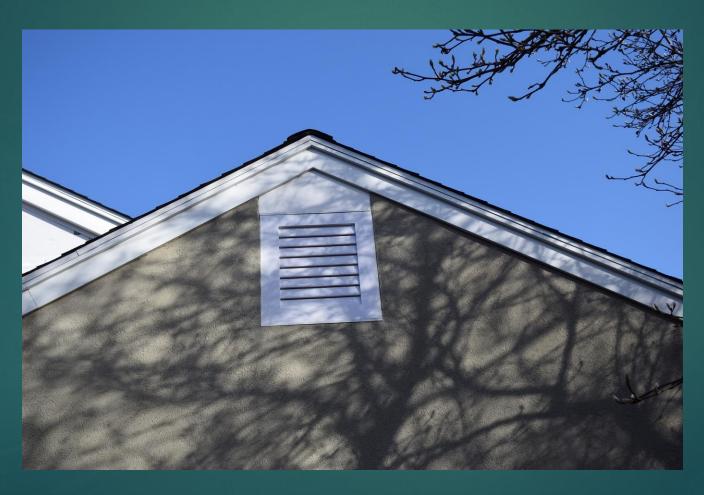

#### Capped rake board and gable vent

## New gable vent installation on garage wall