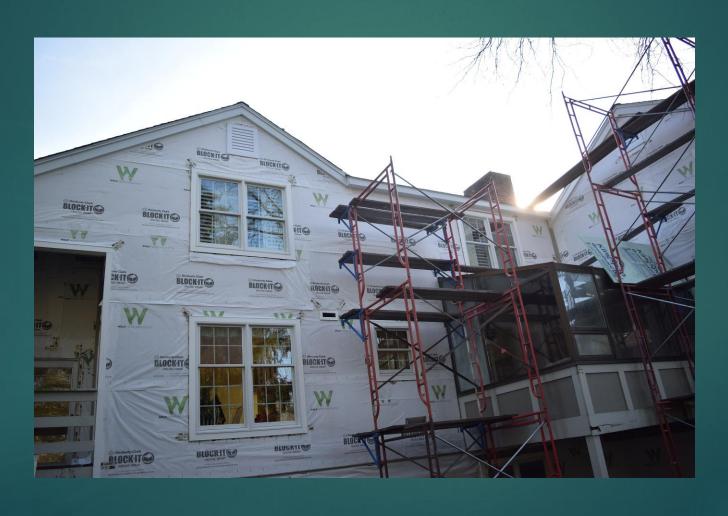

ding materials, to bring our 35+ year-old units into the 21<sup>st</sup> century. This project includes new sheathing, house wrap, siding, trim, soffit, gutters with leaf guard, downspouts and gable vents. In addition to being maintenance-free, our new siding and trim is warranted for 50 years against rot, insect and other pest damage as well as cracking, peeling and fading. All windows and doors are being flashed to prevent leaks and improve insulation.

With pride, our community, like the Phoenix, is rising from years of wear and tear from the elements to once again be a premier choice for care-free living in Berks County. Our properties continue to increase in value and demand.

### New sheathing installed



### New house wrap installed



### House wrap installed and windows flashed



#### Window installed with new trim



# Window installed with head flashing



#### New front door with trim installed



#### New corner trim installed



#### New Wolf Portrait Siding installed



# Kick flashing installed to channel water into gutters



### Drip edge and new soffit installed



### New gutter and downspout with leaf guard installed



#### Leaf Guard – Installed on all new gutters



#### Capped rake board and gable vent



## New gable vent installation on garage wall



## Window and trim installation on garage wall



### Completed Unit



#### Left – Before remediation

#### Right – After remediation







Carefree living at its finest, Wyomissing Meadows is an enclave of high-end condominiums nestled in the Meadowlands of Wyomissing. This well-cared for commun