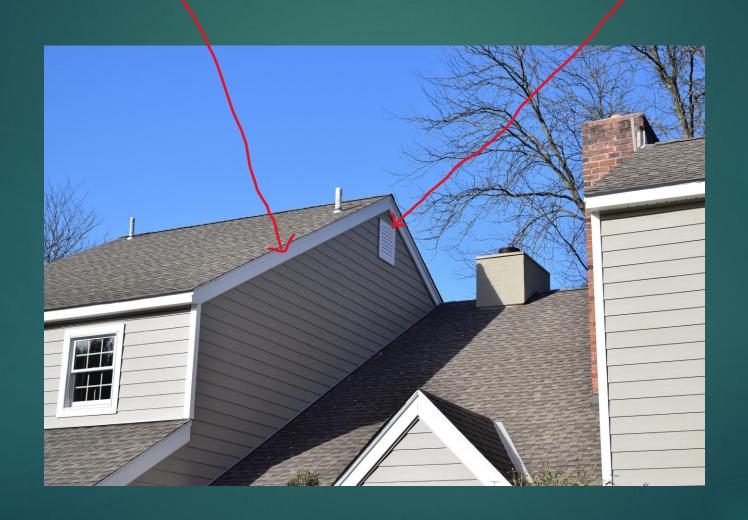

#### Capped rake board and gable vent

## New gable vent installation on garage wall