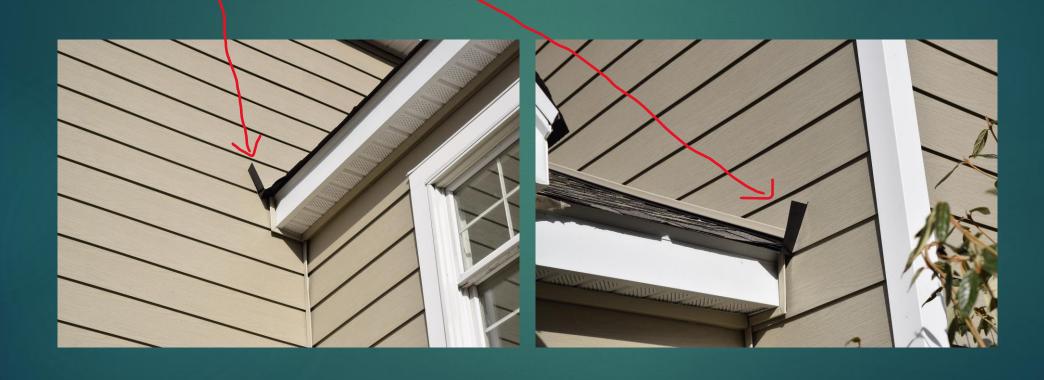

and trim is warranted for 50 years against rot, insect and other pest damage as well as cracking, peeling and fading. All windows and doors are being flashed to prevent leaks and improve insulation.

With pride, our community, like the Phoenix, is rising from years of wear and tear from the elements to once again be a premier choice for care-free living in Berks County. Our properties continue to increase in value and demand.

### New sheathing installed



### New house wrap installed



### House wrap installed and windows flashed



#### Window installed with new trim



# Window installed with head flashing



#### New front door with trim installed



#### New corner trim installed



#### New Wolf Portrait Siding installed



# Kick flashing installed to channel water into gutters



### Drip edge and new soffit installed



### New gutter and downspout with leaf guard installed



#### Leaf Guard – Installed on all new gutters



#### Capped rake board and gable vent



## New gable vent installation on garage wall



## Window and trim installation on garage wall



### Completed Unit



#### Left – Before remediation

#### Right – After remediation







Carefree living at its finest, Wyomissing Meadows is an enclave of high-end condominiums nestled in the Meadowlands of Wyomissing. This well-cared for community allows you to enjoy nature right out of your back door. Located in one of Berks County's most desirable neighborhoods, it consists of 113 condominium carriage style multi-level units and flats ranging from 1000 to 2900+ square feet. It is located on 31 be