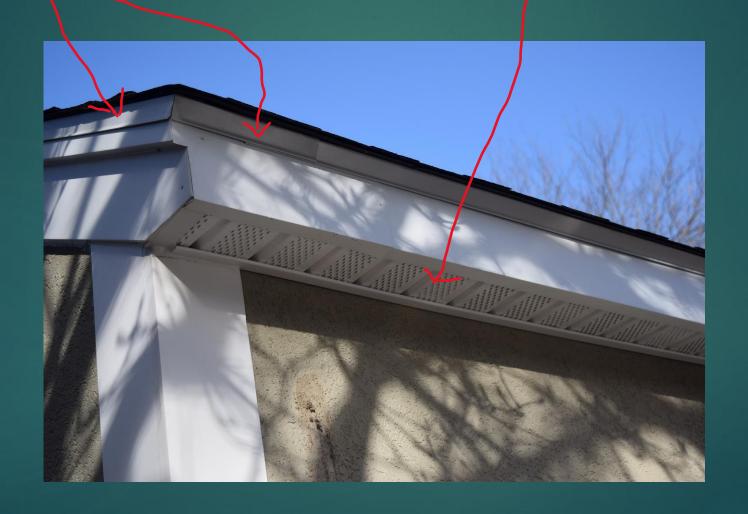

### Drip edge and new soffit installed

### New gutter and downspout with leaf guard installed