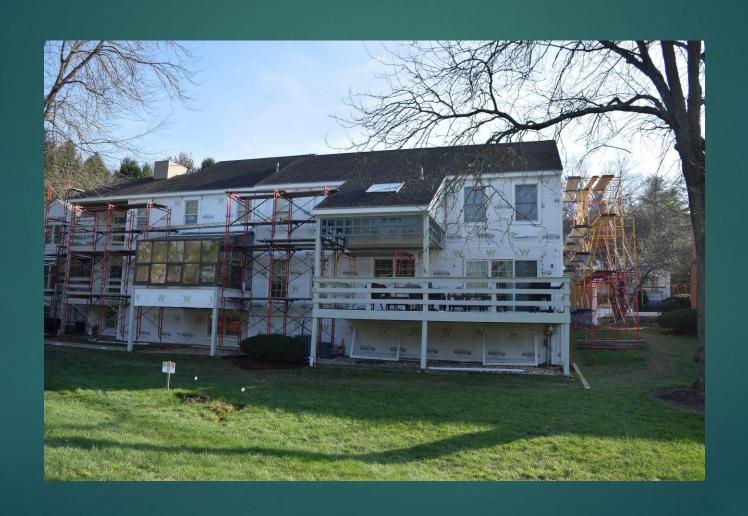

#### WYOMISSING MEADOWS RISING

As you will see from the slides that follow, the Wyomissing Meadows Homeowners Association has embarked upon a complete exterior remediation project, using maintenance-free building materials, to bring our 35+ year-old units into the 21<sup>st</sup> century. This project includes new sheathing, house wrap, siding, trim, soffit, gutters with leaf guard, downspouts and gable vents. In addition to being maintenance-free, our new siding and trim is warranted for 50 years against rot, insect and other pest damage as well as cracking, peeling and fading. All windows and doors are being flashed to prevent leaks and improve insulation.